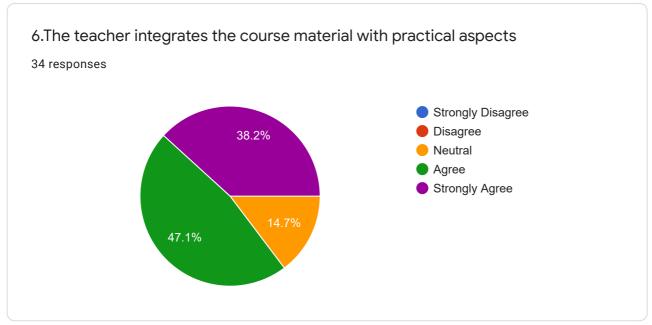

Dental Sciences and Research Centre, The staff and teachers were great with lot of knowledge and experience that they have given to their students.

Very good initiative

Academics should be made more strong so that the students have command on basics and more discipline should be instilled within students

Students should be motivated to think outside the box rather than belittling them. During the five years, most teachers, specially those below the post of Professors resort to verbal demeaning and bullying the students. It causes lot of mental harm. Now that we're part of the alumnus, we're being appreciated, but during my graduation, it was more taunts than admiration.

Best wishes

## STUDENTS FEEDBACK ON TEACHING

34 responses

**Publish analytics** 

### Dr.Ami Desai



























Overall evaluation of the teacher with respect to teaching competence, efforts, methods and effectiveness:

15 responses

Good

Excellent

Great professionalism and interaction with students

One of the Best teachers. Dr. Ami Desai mam.... Has new ways to interact with students and has very innovative techniques she use to make us understand the concept. I like the way she teaches

Teacher is punctual, very understanding, makes best efforts to teach and her ways are best

Yes..

good

Thanks for being the Best

### Any other comments:

3 responses

No comments 🕹

There should more interaction with students and more clinical approach to every topic should teach..

You made the subject easy

This content is neither created nor endorsed by Google. Report Abuse - Terms of Service -