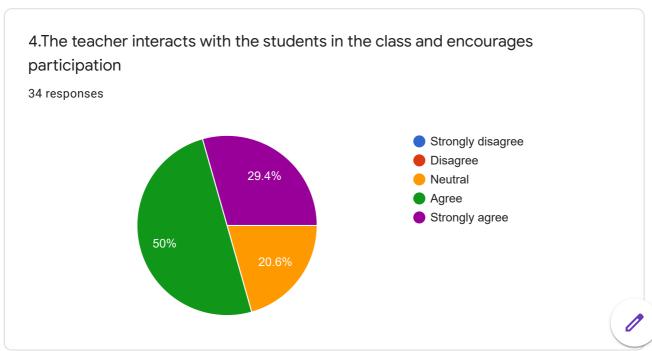

of Dental Sciences and Research Centre, The staff and teachers were great with lot of knowledge and experience that they have given to their students.

Very good initiative

Academics should be made more strong so that the students have command on basics and more discipline should be instilled within students

Students should be motivated to think outside the box rather than belittling them. During the five years, most teachers, specially those below the post of Professors resort to verbal demeaning and bullying the students. It causes lot of mental harm. Now that we're part of the alumnus, we're being appreciated, but during my graduation, it was more taunts than admiration.

Best wishes

## STUDENTS FEEDBACK ON TEACHING

34 responses

**Publish analytics** 

### Dr.Ami Desai



























Overall evaluation of the teacher with respect to teaching competence, efforts, methods and effectiveness:

15 responses

Good

Excellent

Great professionalism and interaction with students

One of the Best teachers. Dr. Ami Desai mam.... Has new ways to interact with students and has very innovative techniques she use to make us understand the concept. I like the way she teaches

Teacher is punctual, very understanding, makes best efforts to teach and her ways are best

Yes..

good

Thanks for being the Best

### Any other comments:

3 responses

No comments 🕹

There should more interaction with students and more clinical approach to every topic should teach..

You made the subject easy

This content is neither created nor endorsed by Google. Report Abuse - Terms of Servi