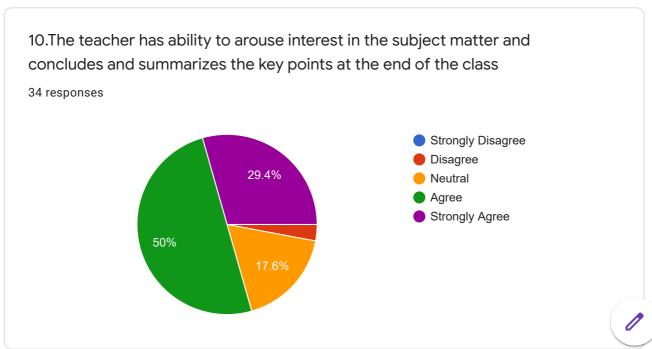

ences and Research Centre, The staff and teachers were great with lot of knowledge and experience that they have given to their students.

Very good initiative

Academics should be made more strong so that the students have command on basics and more discipline should be instilled within students

Students should be motivated to think outside the box rather than belittling them. During the five years, most teachers, specially those below the post of Professors resort to verbal demeaning and bullying the students. It causes lot of mental harm. Now that we're part of the alumnus, we're being appreciated, but during my graduation, it was more taunts than admiration.

Best wishes

## STUDENTS FEEDBACK ON TEACHING

34 responses

**Publish analytics** 

### Dr.Ami Desai



























Overall evaluation of the teacher with respect to teaching competence, efforts, methods and effectiveness:

15 responses

Good

Excellent

Great professionalism and interaction with students

One of the Best teachers. Dr. Ami Desai mam.... Has new ways to interact with students and has very innovative techniques she use to make us understand the concept. I like the way she teaches

Teacher is punctual, very understanding, makes best efforts to teach and her ways are best

Yes..

good

Thanks for being the Best

### Any other comments:

3 responses

No comments 🕹

There should more interaction with students and more clinical approach to every topic should teach..

You made the subject easy

This content is neither created nor endorsed by Google. Report Abuse - Terms of Service - Privacy P