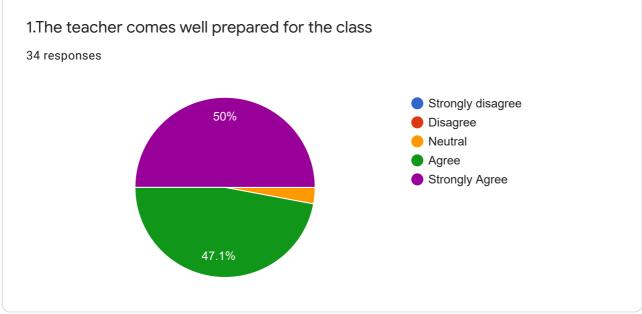

college of Dental Sciences and Research Centre, The staff and teachers were great with lot of knowledge and experience that they have given to their students.

Very good initiative

Academics should be made more strong so that the students have command on basics and more discipline should be instilled within students

Students should be motivated to think outside the box rather than belittling them. During the five years, most teachers, specially those below the post of Professors resort to verbal demeaning and bullying the students. It causes lot of mental harm. Now that we're part of the alumnus, we're being appreciated, but during my graduation, it was more taunts than admiration.

Best wishes

## STUDENTS FEEDBACK ON TEACHING

34 responses

**Publish analytics** 

### Dr.Ami Desai



























Overall evaluation of the teacher with respect to teaching competence, efforts, methods and effectiveness:

15 responses

Good

Excellent

Great professionalism and interaction with students

One of the Best teachers. Dr. Ami Desai mam.... Has new ways to interact with students and has very innovative techniques she use to make us understand the concept. I like the way she teaches

Teacher is punctual, very understanding, makes best efforts to teach and her ways are best

Yes..

good

Thanks for being the Best

### Any other comments:

3 responses

No comments 🕹

There should more interaction with students and more clinical approach to every topic should teach..

You made the subject easy

This content is neither created nor endorsed by Google. Report Abuse - Terms