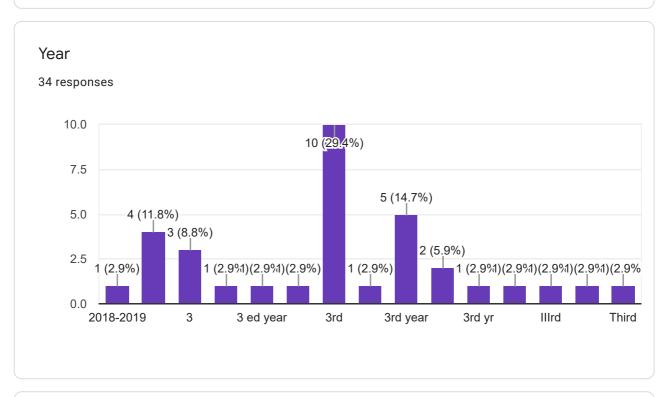

's college of Dental Sciences and Research Centre, The staff and teachers were great with lot of knowledge and experience that they have given to their students.

Very good initiative

Academics should be made more strong so that the students have command on basics and more discipline should be instilled within students

Students should be motivated to think outside the box rather than belittling them. During the five years, most teachers, specially those below the post of Professors resort to verbal demeaning and bullying the students. It causes lot of mental harm. Now that we're part of the alumnus, we're being appreciated, but during my graduation, it was more taunts than admiration.

Best wishes

## STUDENTS FEEDBACK ON TEACHING

34 responses

**Publish analytics** 

### Dr.Ami Desai



























Overall evaluation of the teacher with respect to teaching competence, efforts, methods and effectiveness:

15 responses

Good

Excellent

Great professionalism and interaction with students

One of the Best teachers. Dr. Ami Desai mam.... Has new ways to interact with students and has very innovative techniques she use to make us understand the concept. I like the way she teaches

Teacher is punctual, very understanding, makes best efforts to teach and her ways are best

Yes..

good

Thanks for being the Best

### Any other comments:

3 responses

No comments 🕹

There should more interaction with students and more clinical approach to every topic should teach..

You made the subject easy

This content is neither created nor endorsed by Google. Report Abuse - Term