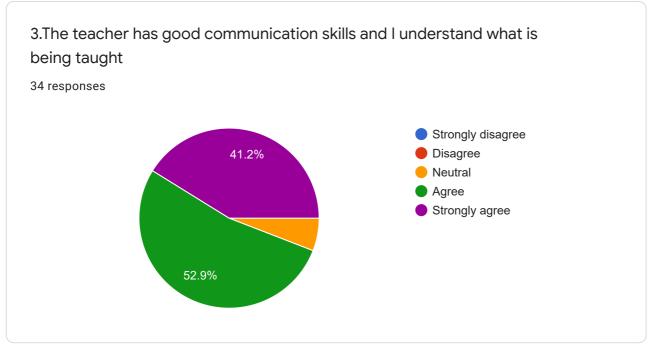

ge of Dental Sciences and Research Centre, The staff and teachers were great with lot of knowledge and experience that they have given to their students.

Very good initiative

Academics should be made more strong so that the students have command on basics and more discipline should be instilled within students

Students should be motivated to think outside the box rather than belittling them. During the five years, most teachers, specially those below the post of Professors resort to verbal demeaning and bullying the students. It causes lot of mental harm. Now that we're part of the alumnus, we're being appreciated, but during my graduation, it was more taunts than admiration.

Best wishes

## STUDENTS FEEDBACK ON TEACHING

34 responses

**Publish analytics** 

### Dr.Ami Desai



























Overall evaluation of the teacher with respect to teaching competence, efforts, methods and effectiveness:

15 responses

Good

Excellent

Great professionalism and interaction with students

One of the Best teachers. Dr. Ami Desai mam.... Has new ways to interact with students and has very innovative techniques she use to make us understand the concept. I like the way she teaches

Teacher is punctual, very understanding, makes best efforts to teach and her ways are best

Yes..

good

Thanks for being the Best

### Any other comments:

3 responses

No comments 🕹

There should more interaction with students and more clinical approach to every topic should teach..

You made the subject easy

This content is neither created nor endorsed by Google. Report Abuse - Terms of Ser