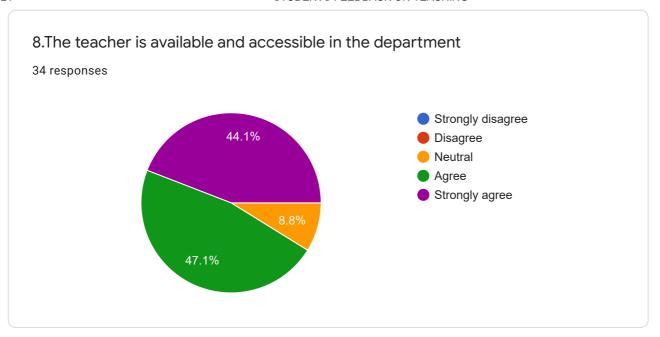

Sciences and Research Centre, The staff and teachers were great with lot of knowledge and experience that they have given to their students.

Very good initiative

Academics should be made more strong so that the students have command on basics and more discipline should be instilled within students

Students should be motivated to think outside the box rather than belittling them. During the five years, most teachers, specially those below the post of Professors resort to verbal demeaning and bullying the students. It causes lot of mental harm. Now that we're part of the alumnus, we're being appreciated, but during my graduation, it was more taunts than admiration.

Best wishes

## STUDENTS FEEDBACK ON TEACHING

34 responses

**Publish analytics** 

### Dr.Ami Desai



























Overall evaluation of the teacher with respect to teaching competence, efforts, methods and effectiveness:

15 responses

Good

Excellent

Great professionalism and interaction with students

One of the Best teachers. Dr. Ami Desai mam.... Has new ways to interact with students and has very innovative techniques she use to make us understand the concept. I like the way she teaches

Teacher is punctual, very understanding, makes best efforts to teach and her ways are best

Yes..

good

Thanks for being the Best

### Any other comments:

3 responses

No comments 🕹

There should more interaction with students and more clinical approach to every topic should teach..

You made the subject easy

This content is neither created nor endorsed by Google. Report Abuse - Terms of Service - Priva