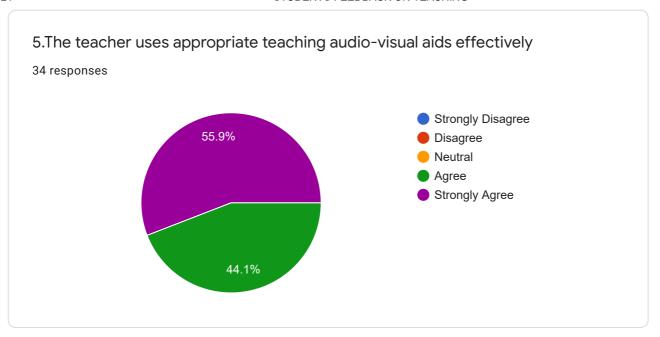

f Dental Sciences and Research Centre, The staff and teachers were great with lot of knowledge and experience that they have given to their students.

Very good initiative

Academics should be made more strong so that the students have command on basics and more discipline should be instilled within students

Students should be motivated to think outside the box rather than belittling them. During the five years, most teachers, specially those below the post of Professors resort to verbal demeaning and bullying the students. It causes lot of mental harm. Now that we're part of the alumnus, we're being appreciated, but during my graduation, it was more taunts than admiration.

Best wishes

## STUDENTS FEEDBACK ON TEACHING

34 responses

**Publish analytics** 

### Dr.Ami Desai



























Overall evaluation of the teacher with respect to teaching competence, efforts, methods and effectiveness:

15 responses

Good

Excellent

Great professionalism and interaction with students

One of the Best teachers. Dr. Ami Desai mam.... Has new ways to interact with students and has very innovative techniques she use to make us understand the concept. I like the way she teaches

Teacher is punctual, very understanding, makes best efforts to teach and her ways are best

Yes..

good

Thanks for being the Best

### Any other comments:

3 responses

No comments 🕹

There should more interaction with students and more clinical approach to every topic should teach..

You made the subject easy

This content is neither created nor endorsed by Google. Report Abuse - Terms of Service