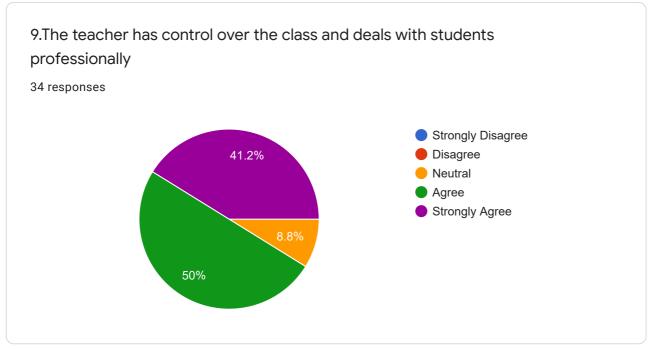

ciences and Research Centre, The staff and teachers were great with lot of knowledge and experience that they have given to their students.

Very good initiative

Academics should be made more strong so that the students have command on basics and more discipline should be instilled within students

Students should be motivated to think outside the box rather than belittling them. During the five years, most teachers, specially those below the post of Professors resort to verbal demeaning and bullying the students. It causes lot of mental harm. Now that we're part of the alumnus, we're being appreciated, but during my graduation, it was more taunts than admiration.

Best wishes

## STUDENTS FEEDBACK ON TEACHING

34 responses

**Publish analytics** 

### Dr.Ami Desai



























Overall evaluation of the teacher with respect to teaching competence, efforts, methods and effectiveness:

15 responses

Good

Excellent

Great professionalism and interaction with students

One of the Best teachers. Dr. Ami Desai mam.... Has new ways to interact with students and has very innovative techniques she use to make us understand the concept. I like the way she teaches

Teacher is punctual, very understanding, makes best efforts to teach and her ways are best

Yes..

good

Thanks for being the Best

### Any other comments:

3 responses

No comments 🕹

There should more interaction with students and more clinical approach to every topic should teach..

You made the subject easy

This content is neither created nor endorsed by Google. Report Abuse - Terms of Service - Privacy