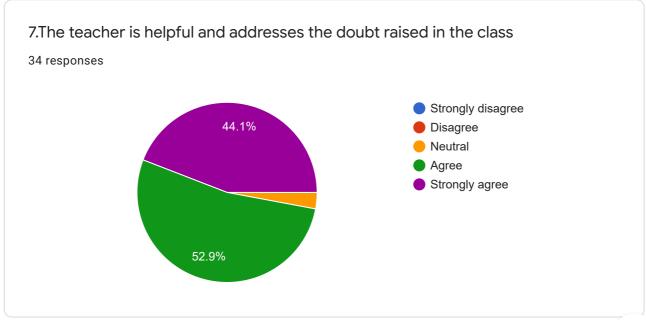

ntal Sciences and Research Centre, The staff and teachers were great with lot of knowledge and experience that they have given to their students.

Very good initiative

Academics should be made more strong so that the students have command on basics and more discipline should be instilled within students

Students should be motivated to think outside the box rather than belittling them. During the five years, most teachers, specially those below the post of Professors resort to verbal demeaning and bullying the students. It causes lot of mental harm. Now that we're part of the alumnus, we're being appreciated, but during my graduation, it was more taunts than admiration.

Best wishes

## STUDENTS FEEDBACK ON TEACHING

34 responses

**Publish analytics** 

### Dr.Ami Desai



























Overall evaluation of the teacher with respect to teaching competence, efforts, methods and effectiveness:

15 responses

Good

Excellent

Great professionalism and interaction with students

One of the Best teachers. Dr. Ami Desai mam.... Has new ways to interact with students and has very innovative techniques she use to make us understand the concept. I like the way she teaches

Teacher is punctual, very understanding, makes best efforts to teach and her ways are best

Yes..

good

Thanks for being the Best

### Any other comments:

3 responses

No comments 🕹

There should more interaction with students and more clinical approach to every topic should teach..

You made the subject easy

This content is neither created nor endorsed by Google. Report Abuse - Terms of Service - P