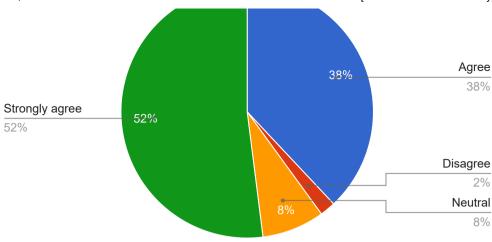

52% of parents are satisfied with infrastructural facilities provided to their ward.

44% of parents say that faculties are cooperative and approachable.

35 % parents feel that authorities are approachable and address their queries.

According to 45 % parents are satisfied with Communication from the college regarding the regular performance of your .ward

According to 42% parent's, Accommodation facility is satisfactory.

27% parents are satisfied with Mess and canteen facilities.