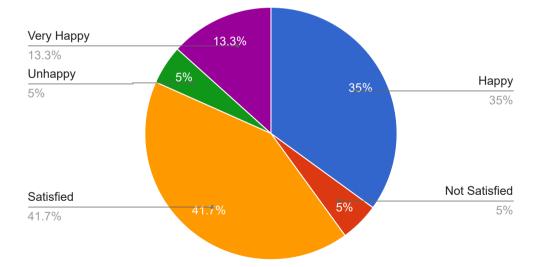

#### PARENT'S FEEDBACK SUMMARY

Parents feedback was taken by an online based feedback system randomly.

42% of parents feel satisfied with the Ambience of the college with respect to the learning process

52% of parents are satisfied with infrastructural facilities provided to their ward.

44% of parents say that faculties are cooperative and approachable.

35 % parents feel that authorities are approachable and address their queries.