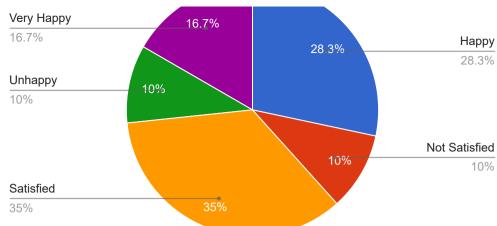

According to 45 % parents are satisfied with Communication from the college regarding the regular performance of your .ward

According to 42% parent's, Accommodation facility is satisfactory.

27% parents are satisfied with Mess and canteen facilities.

45% parents are satisfied with Library /Sports and cultural Facilities.

According to 37% security in the college campus is satisfactory.

44% Parents say that Exposure as far as Career orientation is concerned is satisfactory.