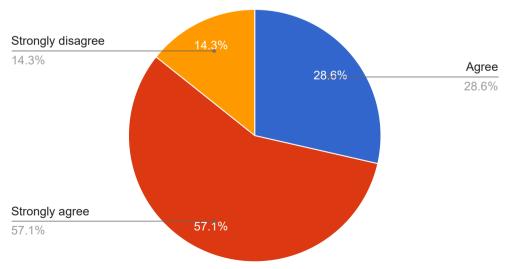

#### 3. The course /Syllabus has good balance between theory and application

4. Suficeint number of prescribed books are available in the library

5.Infrastructural facilities, such as teachers rooms, classrooms, reading rooms and washrooms are available in the department

6.Tests and examination are conducted well in time with proper coverage of all units in the syllabus

7.I have the freedom to adopt new techniques/Strategies of teaching such as seminar presentations,group discussions and learners participation