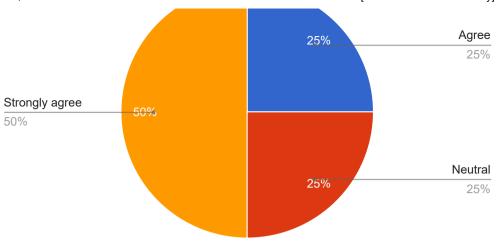

#### 1. The teacher comes well prepared for the class

#### 2. The teacher is punctual to the class

#### 3. The teacher has good communication skills and I understand what is being taught

# 4. The teacher interacts with the students in the class and encourages participation

#### 5. The teacher uses appropriate teaching audio-visual aids effectively

6. The teacher integrates the course material with practical aspects

7. The teacher is helpful and addresses the doubt raised in the class

9. The teacher has control over the class and deals with students professionally

10. The teacher has ability to arouse interest in the subject matter and concludes and summarizes the key points at the end of the class

Overall evaluation of the teacher with respect to teaching competence, efforts, methods and effectiveness: