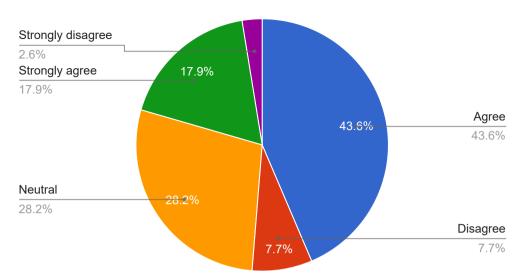

ff and all
- Practical based teaching with incorporation of soft skills and communication skills in syllabus
- Material and top infrastructure needs to be upgraded and the feedback must be gathered from students about individual facilities and their role in making the students much more efficient and competent
- Infrastructure needs attention
- Need supporting staff and motivation
- The machinery pertaining to the treatment needs to be updated in the departments.



#### **Timestamp**



#### 1. Syllabus is suitable to the course and need based



#### 2.Aims and objectives of the syllabi are well defined and clear to teacher and students



#### 3. The course /Syllabus has good balance between theory and application



4. Suficeint number of prescribed books are available in the library



5.Infrastructural facilities, such as teachers rooms, classrooms, reading rooms and washrooms are available in the department



6.Tests and examination are conducted well in time with proper coverage of all units in the syllabus



7.I have the freedom to adopt new techniques/Strategies of teaching such as seminar presentations,group discussions and learners participation



8.I have the freedom to adopt new techniques/Strategies of testing and assessment of students

9. The environment in the department is conducive to teaching and research







# 10. The head of department provides appropriate support in academics and research



| Suggestions for Improvement: