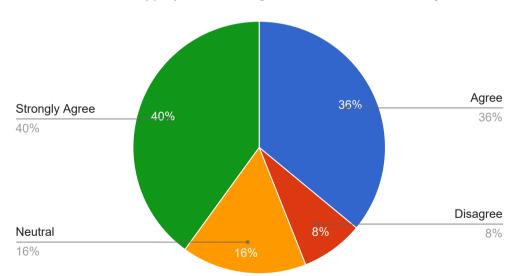

#### **ALUMNI FEEDBACK SUMMARY**

Alumni feedback was taken by an online based feedback system randomly from the alumni's.

57% of alumni feel proud to be the student of peoples university.

58% of alumni feel that knowledge acquired from university is helpful in their career.

50% of alumni agree that developments in the university in recent years are progressive and appreciable.

65% say that new courses introduced are helpful in updating professional skills.

35% agree that Peoples University is involving alumni in its academic activities.