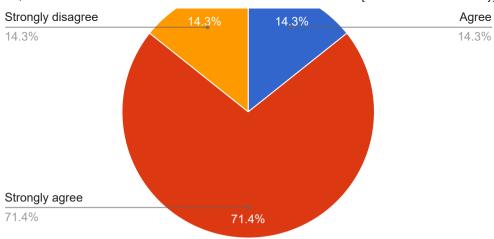

#### 3. The course /Syllabus has good balance between theory and application

4. Suficeint number of prescribed books are available in the library

5.Infrastructural facilities, such as teachers rooms, classrooms, reading rooms and washrooms are available in the department

### PEOPLE'S COLLEGE OF DENTAL SCIENCES & **RESEARCH CENTRE, BHOPAL**

Faculty feedback was taken by an online based feedback system randomly from the faculty of PCDS.

- 51% of faculties feel that syllabus is suitable and need based.
- 69 % faculties say that aims and objectives of syllabus are well defined and clear to students and faculty. 44% faculties feel there are good infrastructural facilities in college.
- According to 44% of faculties, sufficient numbers of prescribed books are available in library.
- 49 % staff state that have the freedom to adopt new techniques/Strategies of Teaching such as seminar presentations, group discussions and Learners participation.
- 52% of faculties feel that the environment in the department is conducive to teaching and research.
- 44% of faculties say that the head of department provides appropriate support in academics and research.