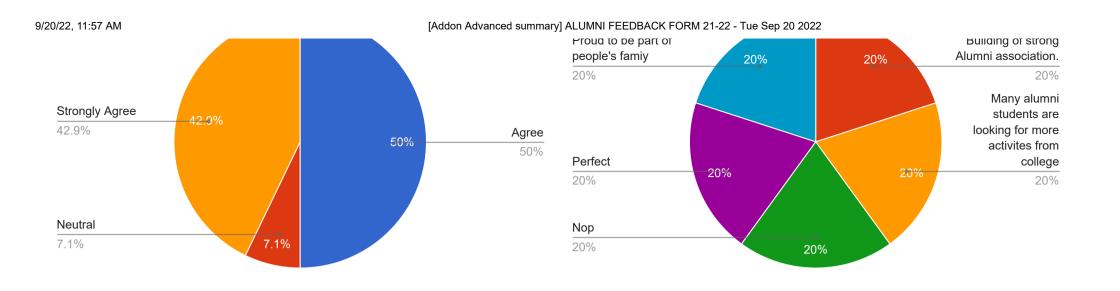

#### **ALUMNI FEEDBACK SUMMARY**

Alumni feedback was taken by an online based feedback system randomly from the alumni's.

57% of alumni feel proud to be the student of peoples university.

58% of alumni feel that knowledge acquired from university is helpful in their career.

#### **COMMENTS AND SUGGESTIONS –**

Perfect

Building of strong Alumni association.

Proud to be part of people's family

Many alumni students are looking for more activites from college