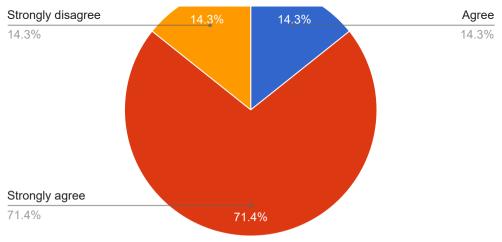

6.Tests and examination are conducted well in time with proper coverage of all units in the syllabus

7.I have the freedom to adopt new techniques/Strategies of teaching such as seminar presentations,group discussions and learners participation

### PEOPLE'S COLLEGE OF DENTAL SCIENCES & **RESEARCH CENTRE, BHOPAL**

Faculty feedback was taken by an online based feedback system randomly from the faculty of PCDS.

- 51% of faculties feel that syllabus is suitable and need based.
- 69 % faculties say that aims and objectives of syllabus are well defined and clear to students and faculty. 44% faculties feel there are good infrastructural facilities in college.
- According to 44% of faculties, sufficient numbers of prescribed books are available in library.
- 49 % staff state that have the freedom to adopt new techniques/Strategies of Teaching such as seminar presentations, group discussions and Learners participation.
- 52% of faculties feel that the environment in the department is conducive to teaching and research.
- 44% of faculties say that the head of department provides appropriate support in academics and research.