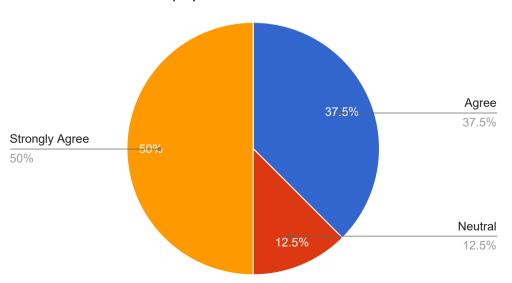

# 7. The teacher is helpful and addresses the doubt raised in the class









9. The teacher has control over the class and deals with students professionally



10. The teacher has ability to arouse interest in the subject matter and concludes and summarizes the key points at the end of the class



Overall evaluation of the teacher with respect to teaching competence,effor

#### Good

#### AMAZING! MOST SWEETEST KINDEST TEACHER! MY FAVOURITE

All the sessions are very interactive and interesting and i find it very easy to underst Classes with Preeti ma'am have been so worthwhile! She has an amazing way of br understandable, and always keeping it light and fun.

Evaclant tooching

#### Any other comments:













#### Year



#### 1. The teacher comes well prepared for the class



### 2. The teacher is punctual to the class



# 3.The teacher has good communication skills and I understand what is being taught



## 4. The teacher interacts with the students in the class and encourages participation



#### 5. The teacher uses appropriate teaching audio-visual aids effectively



#### 6. The teacher integrates the course material with practical aspects



7. The teacher is helpful and addresses the doubt raised in the class









9. The teacher has control over the class and deals with students professionally



10. The teacher has ability to arouse interest in the subject matter and concludes and summarizes the key points at the end of the class



Overall evaluation of the teacher with respect to teaching competence offi







11:00

AM

PM

10:00

AM



####