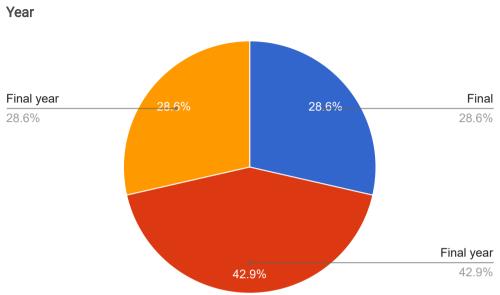

lass



### 2. The teacher is punctual to the class



# 3.The teacher has good communication skills and I understand what is being taught



## 4. The teacher interacts with the students in the class and encourages participation



#### 5. The teacher uses appropriate teaching audio-visual aids effectively



#### 6. The teacher integrates the course material with practical aspects



7. The teacher is helpful and addresses the doubt raised in the class









9. The teacher has control over the class and deals with students professionally



10. The teacher has ability to arouse interest in the subject matter and concludes and summarizes the key points at the end of the class



Overall evaluation of the teacher with respect to teaching competence offi







11:00

AM

PM

10:00

AM



#### 1. The teacher comes well prepared for the class



#### 2. The teacher is punctual to the class



#### 3. The teacher has good communication skills and I understand what is being taught



# 4. The teacher interacts with the students in the class and encourages participation



#### 5. The teacher uses appropriate teaching audio-visual aids effectively



6. The teacher integrates the course material with practical aspects



7. The teacher is helpful and addresses the doubt raised in the class









9. The teacher has control over the class and deals with students professionally



10. The teacher has ability to arouse interest in the subject matter and concludes and summarizes the key points at the end of the class



Overall evaluation of the teacher with respect to teaching