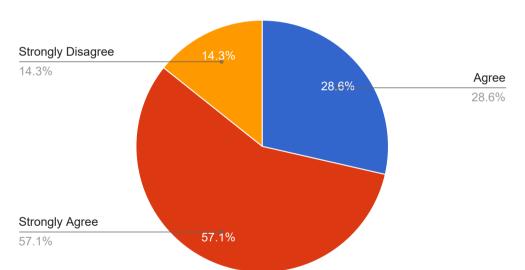

### PEOPLE'S COLLEGE OF DENTAL SCIENCES & **RESEARCH CENTRE, BHOPAL**

Faculty feedback was taken by an online based feedback system randomly from the faculty of PCDS.

- 51% of faculties feel that syllabus is suitable and need based.
- 69 % faculties say that aims and objectives of syllabus are well defined and clear to students and faculty. 44% faculties feel there are good infrastructural facilities in college.
- According to 44% of faculties, sufficient numbers of prescribed books are available in library.
- 49 % staff state that have the freedom to adopt new techniques/Strategies of Teaching such as seminar presentations, group discussions and Learners participation.
- 52% of faculties feel that the environment in the department is conducive to teaching and research.
- 44% of faculties say that the head of department provides appropriate support in academics and research.