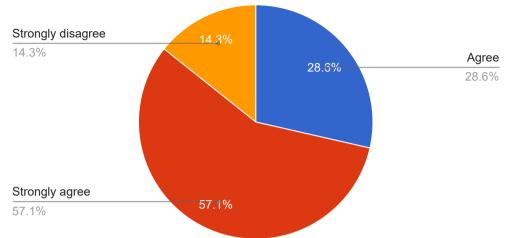

# 10. The head of department provides appropriate support in academics and research

| Suggestions for Improvement:                                                                                                                                                                                                                                                                                                                                                                                                                                                                                                                                                                                                                                                                                                                                                                                                                                                                                                                                                                                                                                                                                                                                                                                                                                                                                                                                                                                                                                                                                                                                                                                                                                                                                                                                                                                                                                                                                                                                                                                                                                                                                                   | Top results ▼ |   |
|--------------------------------------------------------------------------------------------------------------------------------------------------------------------------------------------------------------------------------------------------------------------------------------------------------------------------------------------------------------------------------------------------------------------------------------------------------------------------------------------------------------------------------------------------------------------------------------------------------------------------------------------------------------------------------------------------------------------------------------------------------------------------------------------------------------------------------------------------------------------------------------------------------------------------------------------------------------------------------------------------------------------------------------------------------------------------------------------------------------------------------------------------------------------------------------------------------------------------------------------------------------------------------------------------------------------------------------------------------------------------------------------------------------------------------------------------------------------------------------------------------------------------------------------------------------------------------------------------------------------------------------------------------------------------------------------------------------------------------------------------------------------------------------------------------------------------------------------------------------------------------------------------------------------------------------------------------------------------------------------------------------------------------------------------------------------------------------------------------------------------------|---------------|---|
| Infrastructure needs attention                                                                                                                                                                                                                                                                                                                                                                                                                                                                                                                                                                                                                                                                                                                                                                                                                                                                                                                                                                                                                                                                                                                                                                                                                                                                                                                                                                                                                                                                                                                                                                                                                                                                                                                                                                                                                                                                                                                                                                                                                                                                                                 | 1             |   |
| Material and top infrastructure needs to be upgraded and the feedback must be gathered from students about individual facilities and their role in making the students much more efficient and competent                                                                                                                                                                                                                                                                                                                                                                                                                                                                                                                                                                                                                                                                                                                                                                                                                                                                                                                                                                                                                                                                                                                                                                                                                                                                                                                                                                                                                                                                                                                                                                                                                                                                                                                                                                                                                                                                                                                       | 1             |   |
| Need supporting staff and motivation                                                                                                                                                                                                                                                                                                                                                                                                                                                                                                                                                                                                                                                                                                                                                                                                                                                                                                                                                                                                                                                                                                                                                                                                                                                                                                                                                                                                                                                                                                                                                                                                                                                                                                                                                                                                                                                                                                                                                                                                                                                                                           | 1             |   |
| Nil                                                                                                                                                                                                                                                                                                                                                                                                                                                                                                                                                                                                                                                                                                                                                                                                                                                                                                                                                                                                                                                                                                                                                                                                                                                                                                                                                                                                                                                                                                                                                                                                                                                                                                                                                                                                                                                                                                                                                                                                                                                                                                                            | 1             |   |
| No                                                                                                                                                                                                                                                                                                                                                                                                                                                                                                                                                                                                                                                                                                                                                                                                                                                                                                                                                                                                                                                                                                                                                                                                                                                                                                                                                                                                                                                                                                                                                                                                                                                                                                                                                                                                                                                                                                                                                                                                                                                                                                                             | 1             |   |
| No                                                                                                                                                                                                                                                                                                                                                                                                                                                                                                                                                                                                                                                                                                                                                                                                                                                                                                                                                                                                                                                                                                                                                                                                                                                                                                                                                                                                                                                                                                                                                                                                                                                                                                                                                                                                                                                                                                                                                                                                                                                                                                                             | 1             |   |
| Perfect                                                                                                                                                                                                                                                                                                                                                                                                                                                                                                                                                                                                                                                                                                                                                                                                                                                                                                                                                                                                                                                                                                                                                                                                                                                                                                                                                                                                                                                                                                                                                                                                                                                                                                                                                                                                                                                                                                                                                                                                                                                                                                                        | 1             |   |
| Practical based teaching with incorporation of soft skills and communication skills in syllabus                                                                                                                                                                                                                                                                                                                                                                                                                                                                                                                                                                                                                                                                                                                                                                                                                                                                                                                                                                                                                                                                                                                                                                                                                                                                                                                                                                                                                                                                                                                                                                                                                                                                                                                                                                                                                                                                                                                                                                                                                                | 1             |   |
| Subject Specialist should appoint in General Pathology                                                                                                                                                                                                                                                                                                                                                                                                                                                                                                                                                                                                                                                                                                                                                                                                                                                                                                                                                                                                                                                                                                                                                                                                                                                                                                                                                                                                                                                                                                                                                                                                                                                                                                                                                                                                                                                                                                                                                                                                                                                                         | 1             |   |
| The machinery pertaining to the treatment needs to be updated in the departments                                                                                                                                                                                                                                                                                                                                                                                                                                                                                                                                                                                                                                                                                                                                                                                                                                                                                                                                                                                                                                                                                                                                                                                                                                                                                                                                                                                                                                                                                                                                                                                                                                                                                                                                                                                                                                                                                                                                                                                                                                               | 1             | • |
| The second secon |               |   |