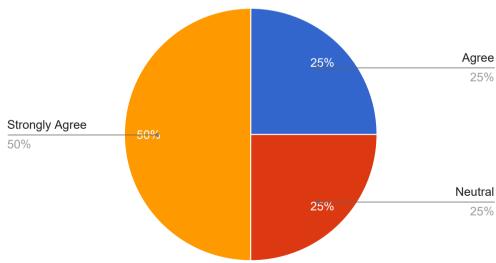

#### 1. The teacher comes well prepared for the class

### 2. The teacher is punctual to the class

# 3.The teacher has good communication skills and I understand what is being taught

## 4. The teacher interacts with the students in the class and encourages participation

#### 5. The teacher uses appropriate teaching audio-visual aids effectively

#### 6. The teacher integrates the course material with practical aspects

7. The teacher is helpful and addresses the doubt raised in the class

9. The teacher has control over the class and deals with students professionally

10. The teacher has ability to arouse interest in the subject matter and concludes and summarizes the key points at the end of the class

Overall evaluation of the teacher with respect to teaching competence offi