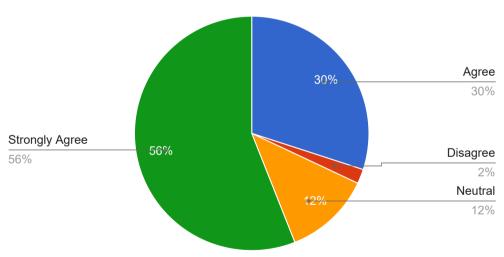

#### PARENT'S FEEDBACK SUMMARY

Parents feedback was taken by an online based feedback system randomly.

42% of parents feel satisfied with the Ambience of the college with respect to the learning process