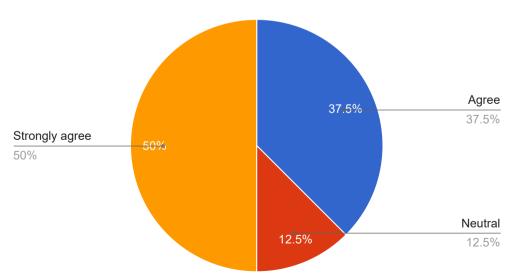

#### 2.Aims and objectives of the syllabi are well defined and clear to teacher and students