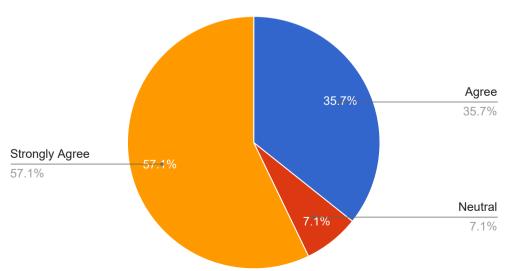

#### 3. The course /Syllabus has good balance between theory and application

4. Suficeint number of prescribed books are available in the library

5.Infrastructural facilities, such as teachers rooms, classrooms, reading rooms and washrooms are available in the department