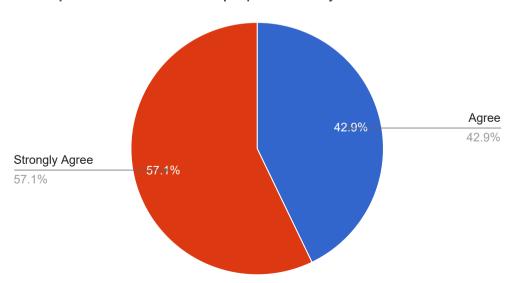

acquired from university is helpful in their career.

50% of alumni agree that developments in the university in recent years are progressive and appreciable.

65% say that new courses introduced are helpful in updating professional skills.

35% agree that Peoples University is involving alumni in its academic activities.

43% Alumni strongly agree that they have a role to play in strengthening the university financially

According to 50% alumni's, Department wise alumni association is a step in the right

#### **COMMENTS AND SUGGESTIONS –**

Perfect

Building of strong Alumni association.

Proud to be part of people's family

Many alumni students are looking for more activites from college



### **1**4



#### Year of Study:

#### 1.I feel proud to be the student of peoples university



#### 2. The knowledge I acquired from the university is useful in my career



# 3. The development in the university in recent years are progressive and appreciable



#### 4. The new courses introduced are helpful in updating professional skills



#### 5. Peoples university is involving alumni in its academic activities



#### 6. Alumni have a role to play in strengthening the university financially



### 7.Department wise alumni association is a step in the right



### Any Comments/Suggestions







# PEOPLE'S COLLEGE OF DENTAL SCIENCES & RESEARCH CENTRE, BHOPAL

#### PARENT'S FEEDBACK SUMMARY

Parents feedback was taken by an online based feedback system randomly.

42% of parents feel satisfied with the Ambience of the college with respect to the learning process

52% of parents