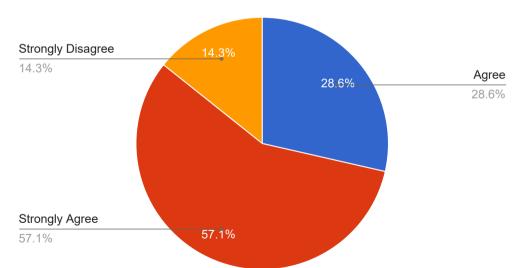

#### 1. Syllabus is suitable to the course and need based

### PEOPLE'S COLLEGE OF DENTAL SCIENCES & **RESEARCH CENTRE, BHOPAL**

Faculty feedback was taken by an online based feedback system randomly from the faculty of PCDS.

- 51% of faculties feel that syllabus is suitable and need based.
- 69 % faculties say that aims and objectives of syllabus are well defined and clear to students and faculty. 44% faculties feel there are good infrastructural facilities in college.
- According to 44% of faculties, sufficient numbers of prescribed books are available in library.
- 49 % staff state that have the freedom to adopt new techniques/Strategies of Teaching such as seminar presentations, group discussions and Learners participation.
- 52% of faculties feel that the environment in the department is conducive to teaching and research.
- 44% of faculties say that the head of department provides appropriate support in academics and research.