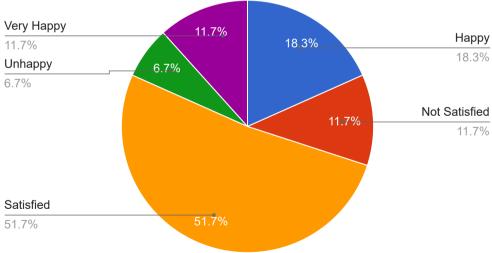

52% of parents are satisfied with infrastructural facilities provided to their ward.

44% of parents say that faculties are cooperative and approachable.

35 % parents feel that authorities are approachable and address their queries.

According to 45 % parents are satisfied with Communication from the college regarding the regular performance of your .ward

According to 42% parent's, Accommodation facility is satisfactory.

27% parents are satisfied with Mess and canteen facilities.

45% parents are satisfied with Library /Sports and cultural Facilities.

According to 37% security in the college campus is satisfactory.

44% Parents say that Exposure as far as Career orientation is concerned is satisfactory.