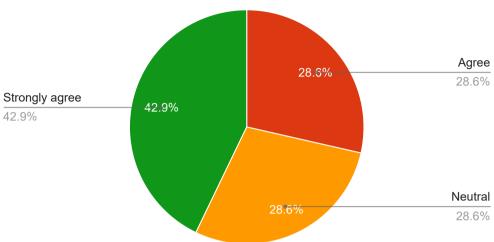

6.Tests and examination are conducted well in time with proper coverage of all units in the syllabus

7.I have the freedom to adopt new techniques/Strategies of teaching such as seminar presentations,group discussions and learners participation