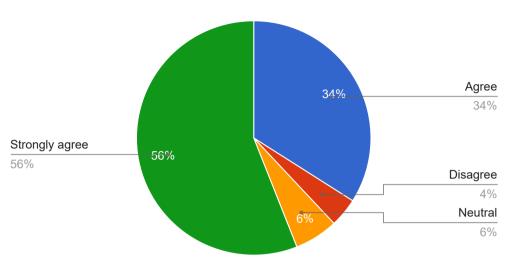

### PEOPLE'S COLLEGE OF DENTAL SCIENCES & **RESEARCH CENTRE, BHOPAL**

Faculty feedback was taken by an online based feedback system randomly from the faculty of PCDS.

- 51% of faculties feel that syllabus is suitable and need based.
- 69 % faculties say that aims and objectives of syllabus are well defined and clear to students and faculty. 44% faculties feel there are good infrastructural facilities in college.
- According to 44% of faculties, sufficient numbers of prescribed books are available in library.
- 49 % staff state that have the freedom to adopt new techniques/Strategies of Teaching such as seminar presentations, group discussions and Learners participation.
- 52% of faculties feel that the environment in the department is conducive to teaching and research.
- 44% of faculties say that the head of department provides appropriate support in academics and research.