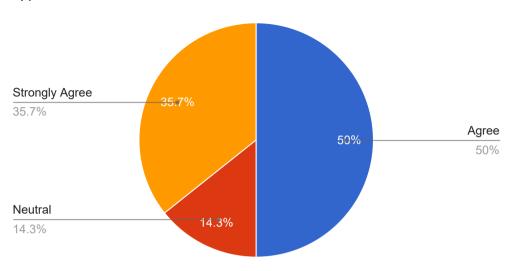

6.Tests and examination are conducted well in time with proper coverage of all units in the syllabus

7.I have the freedom to adopt new techniques/Strategies of teaching such as seminar presentations,group discussions and learners participation