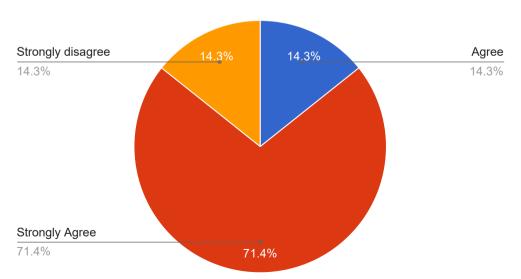

#### 1. Syllabus is suitable to the course and need based

#### 2.Aims and objectives of the syllabi are well defined and clear to teacher and students