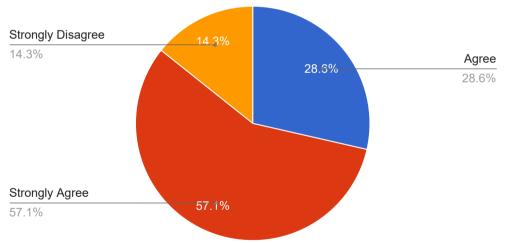

### PEOPLE'S COLLEGE OF DENTAL SCIENCES & **RESEARCH CENTRE, BHOPAL**

Faculty feedback was taken by an online based feedback system randomly from the faculty of PCDS.

- 51% of faculties feel that syllabus is suitable and need based.
- 69 % faculties say that aims and objectives of syllabus are well defined and clear to students and faculty. 44% faculties feel there are good infrastructural facilities in college.
- According to 44% of faculties, sufficient numbers of prescribed books are available in library.
- 49 % staff state that have the freedom to adopt new techniques/Strategies of Teaching such as seminar presentations, group discussions and Learners participation.
- 52% of faculties feel that the environment in the department is conducive to teaching and research.
- 44% of faculties say that the head of department provides appropriate support in academics and research.