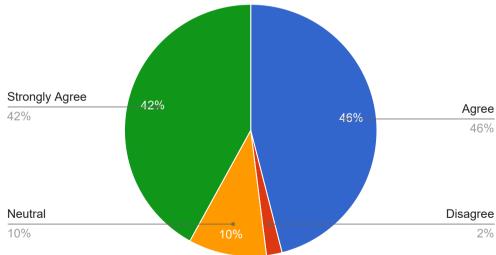

#### PARENT'S FEEDBACK SUMMARY

Parents feedback was taken by an online based feedback system randomly.

42% of parents feel satisfied with the Ambience of the college with respect to the learning process

52% of parents are satisfied with infrastructural facilities provided to their ward.

44% of parents say that faculties are cooperative and approachable.

35 % parents feel that authorities are approachable and address their queries.