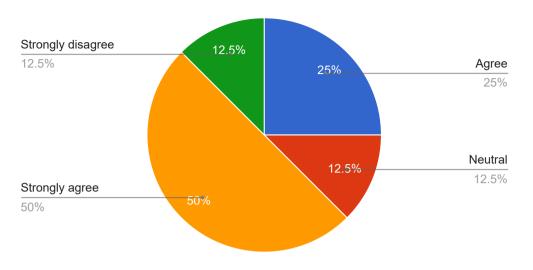

#### 3. The course /Syllabus has good balance between theory and application

4. Suficeint number of prescribed books are available in the library

5.Infrastructural facilities, such as teachers rooms, classrooms, reading rooms and washrooms are available in the department