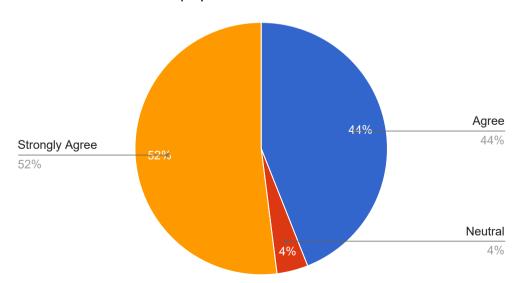

#### 3. The course /Syllabus has good balance between theory and application

4. Suficeint number of prescribed books are available in the library

5.Infrastructural facilities, such as teachers rooms, classrooms, reading rooms and washrooms are available in the department