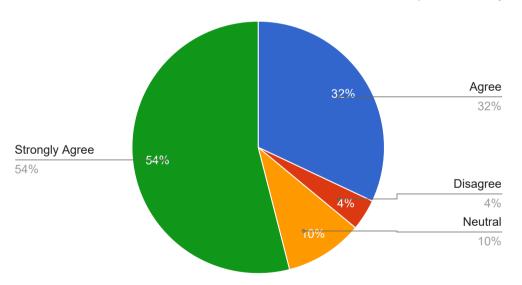

#### **ALUMNI FEEDBACK SUMMARY**

Alumni feedback was taken by an online based feedback system randomly from the alumni's.

57% of alumni feel proud to be the student of peoples university.

58% of alumni feel that knowledge acquired from university is helpful in their career.