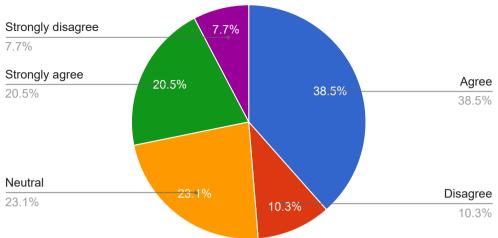

#### 2.Aims and objectives of the syllabi are well defined and clear to teacher and students