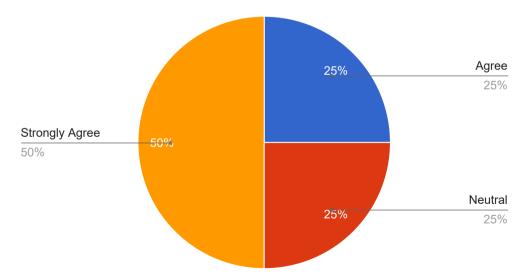

#### 1. The teacher comes well prepared for the class

#### 2. The teacher is punctual to the class

# 3.The teacher has good communication skills and I understand what is being taught

## 4. The teacher interacts with the students in the class and encourages participation

#### 5. The teacher uses appropriate teaching audio-visual aids effectively

6. The teacher integrates the course material with practical aspects

#### 7. The teacher is helpful and addresses the doubt raised in the class

9. The teacher has control over the class and deals with students professionally

10. The teacher has ability to arouse interest in the subject matter and concludes and summarizes the key points at the end of the class

Overall evaluation of the teacher with respect to teaching competence,effor