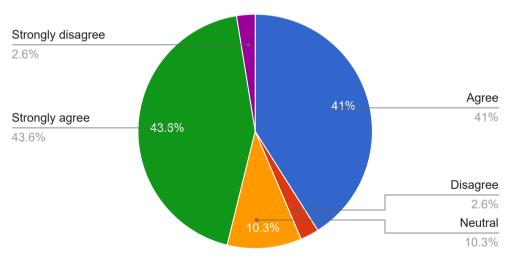

8.I have the freedom to adopt new techniques/Strategies of testing and assessment of students

9. The environment in the department is conducive to teaching and research

# 10. The head of department provides appropriate support in academics and research

| Suggestions for Improvement:                                                                                                                                                                                                                                                                                                                                                                                                                                                                                                                                                                                                                                                                                                                                                                                                                                                                                                                                                                                                                                                                                                                                                                                                                                                                                                                                                                                                                                                                                                                                                                                                                                                                                                                                                                                                                                                                                                                                                                                                                                                                                                   | Top results ▼ |   |
|--------------------------------------------------------------------------------------------------------------------------------------------------------------------------------------------------------------------------------------------------------------------------------------------------------------------------------------------------------------------------------------------------------------------------------------------------------------------------------------------------------------------------------------------------------------------------------------------------------------------------------------------------------------------------------------------------------------------------------------------------------------------------------------------------------------------------------------------------------------------------------------------------------------------------------------------------------------------------------------------------------------------------------------------------------------------------------------------------------------------------------------------------------------------------------------------------------------------------------------------------------------------------------------------------------------------------------------------------------------------------------------------------------------------------------------------------------------------------------------------------------------------------------------------------------------------------------------------------------------------------------------------------------------------------------------------------------------------------------------------------------------------------------------------------------------------------------------------------------------------------------------------------------------------------------------------------------------------------------------------------------------------------------------------------------------------------------------------------------------------------------|---------------|---|
| Infrastructure needs attention                                                                                                                                                                                                                                                                                                                                                                                                                                                                                                                                                                                                                                                                                                                                                                                                                                                                                                                                                                                                                                                                                                                                                                                                                                                                                                                                                                                                                                                                                                                                                                                                                                                                                                                                                                                                                                                                                                                                                                                                                                                                                                 | 1             |   |
| Material and top infrastructure needs to be upgraded and the feedback must be gathered from students about individual facilities and their role in making the students much more efficient and competent                                                                                                                                                                                                                                                                                                                                                                                                                                                                                                                                                                                                                                                                                                                                                                                                                                                                                                                                                                                                                                                                                                                                                                                                                                                                                                                                                                                                                                                                                                                                                                                                                                                                                                                                                                                                                                                                                                                       | 1             |   |
| Need supporting staff and motivation                                                                                                                                                                                                                                                                                                                                                                                                                                                                                                                                                                                                                                                                                                                                                                                                                                                                                                                                                                                                                                                                                                                                                                                                                                                                                                                                                                                                                                                                                                                                                                                                                                                                                                                                                                                                                                                                                                                                                                                                                                                                                           | 1             |   |
| Nil                                                                                                                                                                                                                                                                                                                                                                                                                                                                                                                                                                                                                                                                                                                                                                                                                                                                                                                                                                                                                                                                                                                                                                                                                                                                                                                                                                                                                                                                                                                                                                                                                                                                                                                                                                                                                                                                                                                                                                                                                                                                                                                            | 1             |   |
| No                                                                                                                                                                                                                                                                                                                                                                                                                                                                                                                                                                                                                                                                                                                                                                                                                                                                                                                                                                                                                                                                                                                                                                                                                                                                                                                                                                                                                                                                                                                                                                                                                                                                                                                                                                                                                                                                                                                                                                                                                                                                                                                             | 1             |   |
| No                                                                                                                                                                                                                                                                                                                                                                                                                                                                                                                                                                                                                                                                                                                                                                                                                                                                                                                                                                                                                                                                                                                                                                                                                                                                                                                                                                                                                                                                                                                                                                                                                                                                                                                                                                                                                                                                                                                                                                                                                                                                                                                             | 1             |   |
| Perfect                                                                                                                                                                                                                                                                                                                                                                                                                                                                                                                                                                                                                                                                                                                                                                                                                                                                                                                                                                                                                                                                                                                                                                                                                                                                                                                                                                                                                                                                                                                                                                                                                                                                                                                                                                                                                                                                                                                                                                                                                                                                                                                        | 1             |   |
| Practical based teaching with incorporation of soft skills and communication skills in syllabus                                                                                                                                                                                                                                                                                                                                                                                                                                                                                                                                                                                                                                                                                                                                                                                                                                                                                                                                                                                                                                                                                                                                                                                                                                                                                                                                                                                                                                                                                                                                                                                                                                                                                                                                                                                                                                                                                                                                                                                                                                | 1             |   |
| Subject Specialist should appoint in General Pathology                                                                                                                                                                                                                                                                                                                                                                                                                                                                                                                                                                                                                                                                                                                                                                                                                                                                                                                                                                                                                                                                                                                                                                                                                                                                                                                                                                                                                                                                                                                                                                                                                                                                                                                                                                                                                                                                                                                                                                                                                                                                         | 1             |   |
| The machinery pertaining to the treatment needs to be updated in the departments                                                                                                                                                                                                                                                                                                                                                                                                                                                                                                                                                                                                                                                                                                                                                                                                                                                                                                                                                                                                                                                                                                                                                                                                                                                                                                                                                                                                                                                                                                                                                                                                                                                                                                                                                                                                                                                                                                                                                                                                                                               | 1             | • |
| The second secon |               |   |