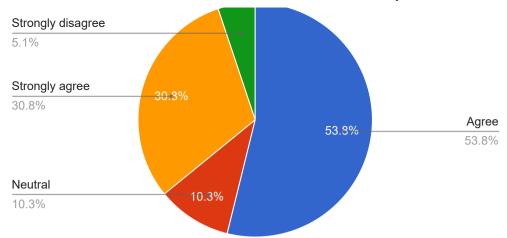

#### 1. Syllabus is suitable to the course and need based

#### 2.Aims and objectives of the syllabi are well defined and clear to teacher and students

#### 3. The course /Syllabus has good balance between theory and application

4. Suficeint number of prescribed books are available in the library

5.Infrastructural facilities, such as teachers rooms, classrooms, reading rooms and washrooms are available in the department