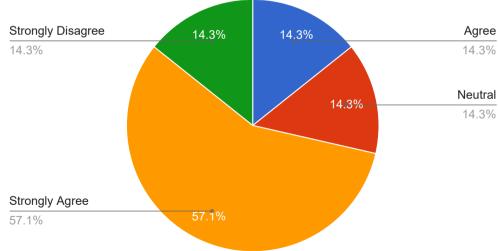

#### 2.Aims and objectives of the syllabi are well defined and clear to teacher and students

### PEOPLE'S COLLEGE OF DENTAL SCIENCES & **RESEARCH CENTRE, BHOPAL**

Faculty feedback was taken by an online based feedback system randomly from the faculty of PCDS.

- 51% of faculties feel that syllabus is suitable and need based.
- 69 % faculties say that aims and objectives of syllabus are well defined and clear to students and faculty. 44% faculties feel there are good infrastructural facilities in college.
- According to 44% of faculties, sufficient numbers of prescribed books are available in library.
- 49 % staff state that have the freedom to adopt new techniques/Strategies of Teaching such as seminar presentations, group discussions and Learners participation.
- 52% of faculties feel that the environment in the department is conducive to teaching and research.
- 44% of faculties say that the head of department provides appropriate support in academics and research.