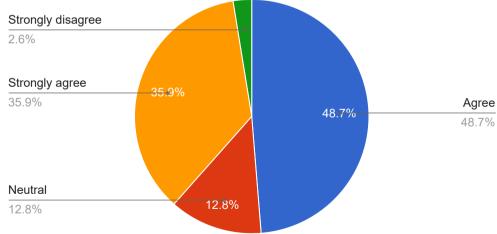

6.Tests and examination are conducted well in time with proper coverage of all units in the syllabus

7.I have the freedom to adopt new techniques/Strategies of teaching such as seminar presentations,group discussions and learners participation