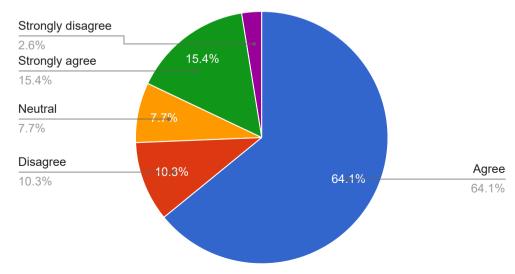

#### 3. The course /Syllabus has good balance between theory and application

4. Suficeint number of prescribed books are available in the library

5.Infrastructural facilities, such as teachers rooms, classrooms, reading rooms and washrooms are available in the department