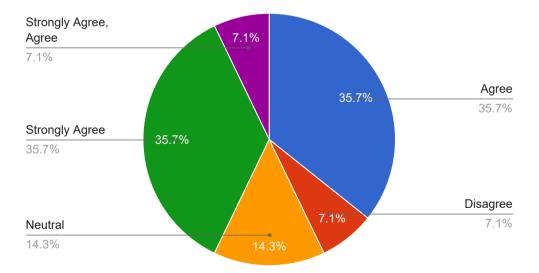

### PEOPLE'S COLLEGE OF DENTAL SCIENCES & **RESEARCH CENTRE, BHOPAL**

Faculty feedback was taken by an online based feedback system randomly from the faculty of PCDS.

- 51% of faculties feel that syllabus is suitable and need based.
- 69 % faculties say that aims and objectives of syllabus are well defined and clear to students and faculty. 44% faculties feel there are good infrastructural facilities in college.
- According to 44% of faculties, sufficient numbers of prescribed books are available in library.
- 49 % staff state that have the freedom to adopt new techniques/Strategies of Teaching such as seminar presentations, group discussions and Learners participation.
- 52% of faculties feel that the environment in the department is conducive to teaching and research.
- 44% of faculties say that the head of department provides appropriate support in academics and research.