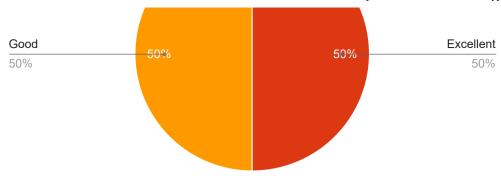

Overall evaluation of the teacher with respect to teaching competence,effor

#### Good