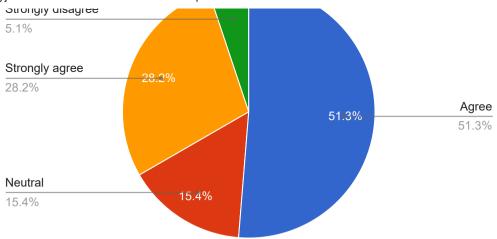

#### 3. The course /Syllabus has good balance between theory and application

4. Suficeint number of prescribed books are available in the library

5.Infrastructural facilities, such as teachers rooms, classrooms, reading rooms and washrooms are available in the department

6.Tests and examination are conducted well in time with proper coverage of all units in the syllabus

7.I have the freedom to adopt new techniques/Strategies of teaching such as seminar presentations,group discussions and learners participation