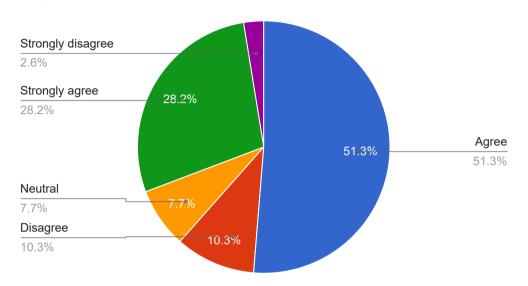

#### 1. Syllabus is suitable to the course and need based

### PEOPLE'S COLLEGE OF DENTAL SCIENCES & **RESEARCH CENTRE, BHOPAL**

Faculty feedback was taken by an online based feedback system randomly from the faculty of PCDS.

- 51% of faculties feel that syllabus is suitable and need based.
- 69 % faculties say that aims and objectives of syllabus are well defined and clear to students and faculty. 44% faculties feel there are good infrastructural facilities in college.
- According to 44% of faculties, sufficient numbers of prescribed books are available in library.
- 49 % staff state that have the freedom to adopt new techniques/Strategies of Teaching such as seminar presentations, group discussions and Learners participation.
- 52% of faculties feel that the environment in the department is conducive to teaching and research.
- 44% of faculties say that the head of department provides appropriate support in academics and research.