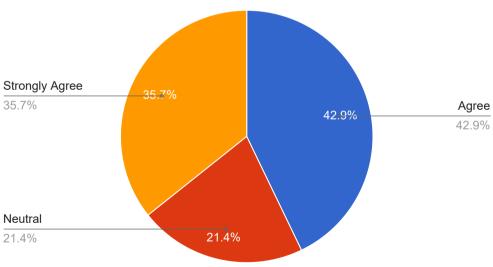

50% of alumni agree that developments in the university in recent years are progressive and appreciable.

65% say that new courses introduced are helpful in updating professional skills.

35% agree that Peoples University is involving alumni in its academic activities.