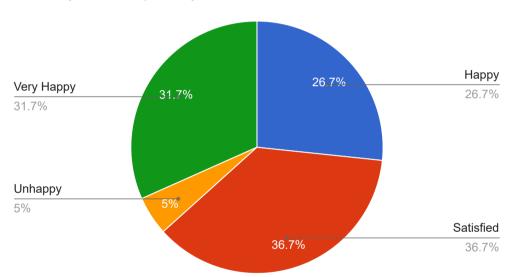

#### 7. The teacher is helpful and addresses the doubt raised in the class

9. The teacher has control over the class and deals with students professionally

10. The teacher has ability to arouse interest in the subject matter and concludes and summarizes the key points at the end of the class