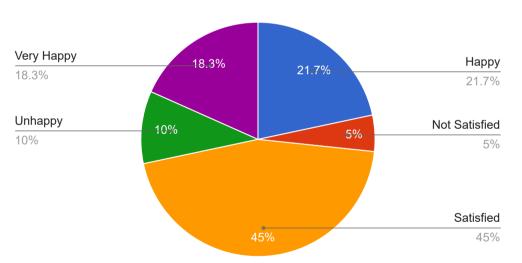

### PEOPLE'S COLLEGE OF DENTAL SCIENCES & **RESEARCH CENTRE, BHOPAL**

Faculty feedback was taken by an online based feedback system randomly from the faculty of PCDS.

- 51% of faculties feel that syllabus is suitable and need based.
- 69 % faculties say that aims and objectives of syllabus are well defined and clear to students and faculty. 44% faculties feel there are good infrastructural facilities in college.
- According to 44% of faculties, sufficient numbers of prescribed books are available in library.
- 49 % staff state that have the freedom to adopt new techniques/Strategies of Teaching such as seminar presentations, group discussions and Learners participation.
- 52% of faculties feel that the environment in the department is conducive to teaching and research.
- 44% of faculties say that the head of department provides appropriate support in academics and research.

#### 1. Syllabus is suitable to the course and need based