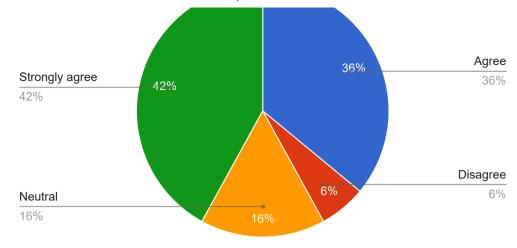

### PEOPLE'S COLLEGE OF DENTAL SCIENCES & **RESEARCH CENTRE, BHOPAL**

Faculty feedback was taken by an online based feedback system randomly from the faculty of PCDS.

- 51% of faculties feel that syllabus is suitable and need based.
- 69 % faculties say that aims and objectives of syllabus are well defined and clear to students and faculty. 44% faculties feel there are good infrastructural facilities in college.
- According to 44% of faculties, sufficient numbers of prescribed books are available in library.
- 49 % staff state that have the freedom to adopt new techniques/Strategies of Teaching such as seminar presentations, group discussions and Learners participation.
- 52% of faculties feel that the environment in the department is conducive to teaching and research.
- 44% of faculties say that the head of department provides appropriate support in academics and research.