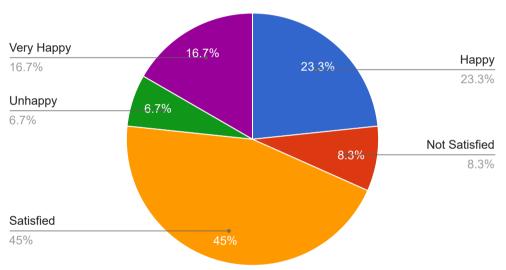

#### 6. The teacher integrates the course material with practical aspects

7. The teacher is helpful and addresses the doubt raised in the class

9. The teacher has control over the class and deals with students professionally

10. The teacher has ability to arouse interest in the subject matter and concludes and summarizes the key points at the end of the class

Overall evaluation of the teacher with respect to teaching competence offi