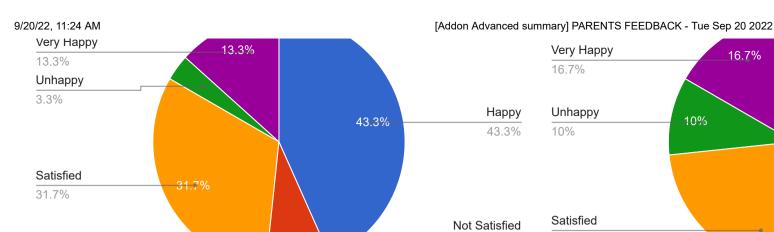

#### PARENT'S FEEDBACK SUMMARY

Parents feedback was taken by an online based feedback system randomly.

42% of parents feel satisfied with the Ambience of the college with respect to the learning process

52% of parents are satisfied with infrastructural facilities provided to their ward.

44% of parents say that faculties are cooperative and approachable.

35 % parents feel that authorities are approachable and address their queries.

According to 45 % parents are satisfied with Communication from the college regarding the regular performance of your .ward

According to 42% parent's, Accommodation facility is satisfactory.

27% parents are satisfied with Mess and canteen facilities.