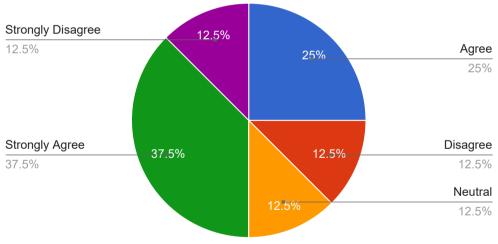

#### 3. The course /Syllabus has good balance between theory and application

4. Suficeint number of prescribed books are available in the library

5.Infrastructural facilities, such as teachers rooms, classrooms, reading rooms and washrooms are available in the department