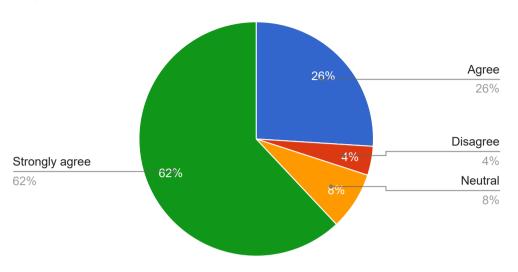

43% Alumni strongly agree that they have a role to play in strengthening the university financially

According to 50% alumni's, Department wise alumni association is a step in the right