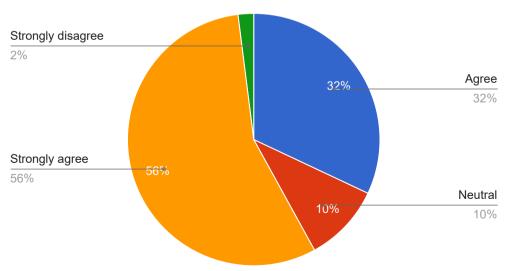

50% of alumni agree that developments in the university in recent years are progressive and appreciable.

65% say that new courses introduced are helpful in updating professional skills.

35% agree that Peoples University is involving alumni in its academic activities.