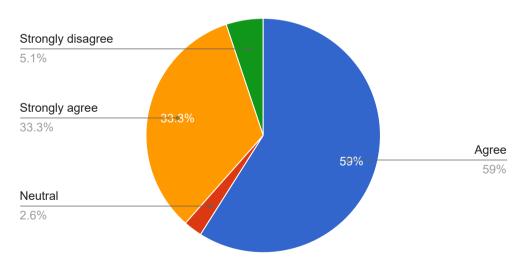

#### 3. The course /Syllabus has good balance between theory and application

4. Suficeint number of prescribed books are available in the library

5.Infrastructural facilities, such as teachers rooms, classrooms, reading rooms and washrooms are available in the department