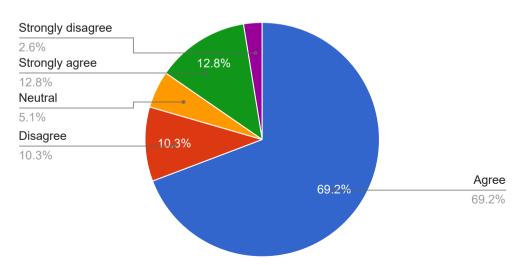

#### 2.Aims and objectives of the syllabi are well defined and clear to teacher and students

### PEOPLE'S COLLEGE OF DENTAL SCIENCES & **RESEARCH CENTRE, BHOPAL**

Faculty feedback was taken by an online based feedback system randomly from the faculty of PCDS.

- 51% of faculties feel that syllabus is suitable and need based.
- 69 % faculties say that aims and objectives of syllabus are well defined and clear to students and faculty. 44% faculties feel there are good infrastructural facilities in college.
- According to 44% of faculties, sufficient numbers of prescribed books are available in library.
- 49 % staff state that have the freedom to adopt new techniques/Strategies of Teaching such as seminar presentations, group discussions and Learners participation.
- 52% of faculties feel that the environment in the department is conducive to teaching and research.
- 44% of faculties say that the head of department provides appropriate support in academics and research.