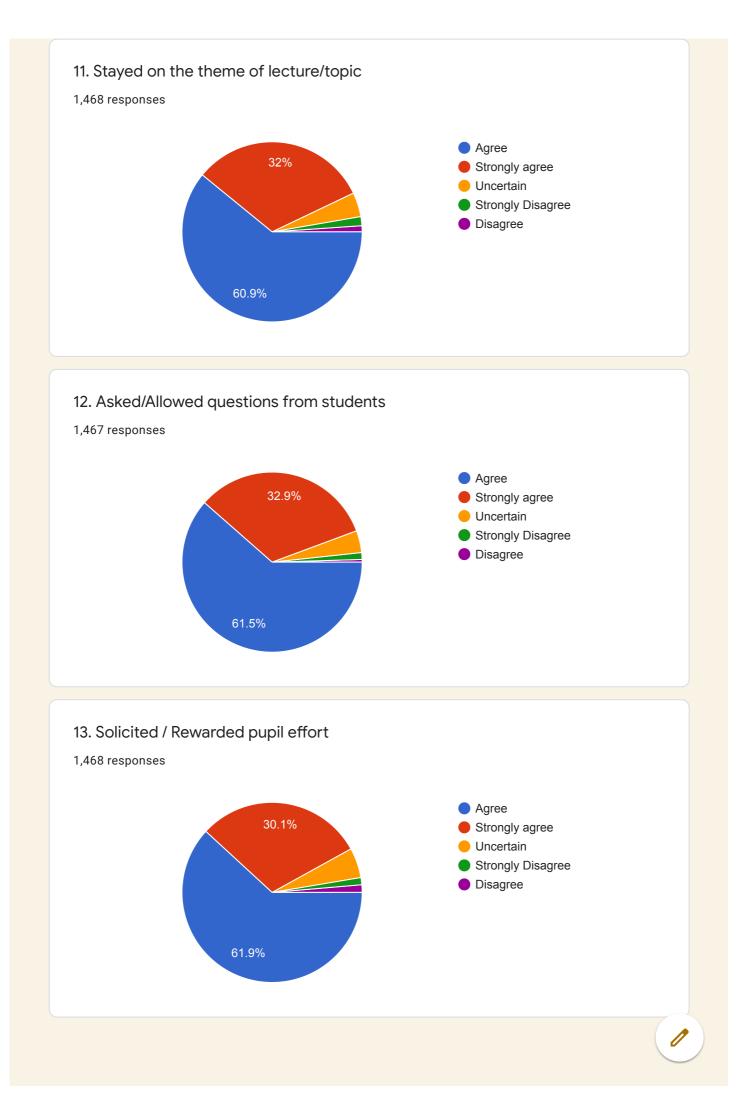

# **PEOPLE'S UNIVERSITY**

People's University, People's Campus, Bhanpur, Bhopal - 462037 (M. P)

## **Student Satisfaction Survey 2019-20**

#### Student's Name

1,469 responses

ANKIT KUMAR BIND

DEEPAK KUMAR

DEEPAK SAHU

ANUSHKA GUPTA

FARHAN KHAN

**BALU CHOUHAN** 

PANKAJ KUMAR

LIPIKA PATIL

Priyanshi Rana

1

▼

#### Student's Contact Number

1,468 responses

1. Aroused interest in the beginning by relation to previous learning, throwing a new idea, questioning etc.

1,468 responses















33.7%
33.7%
33.7%
Strongly agree
Uncertain
Strongly Disagree
Disagree

19. Motivated self-directed/outside classroom learning







This content is neither created nor endorsed by Google. Report Abuse - Terms of Service - Privacy Policy

0

### Google Forms