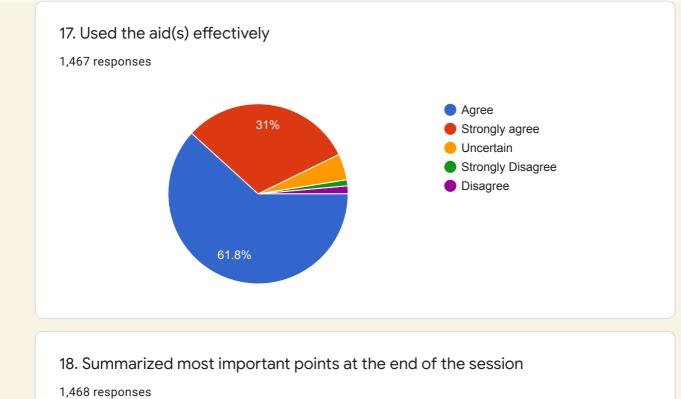

# **PEOPLE'S UNIVERSITY**

People's University, People's Campus, Bhanpur, Bhopal - 462037 (M. P)

## **Student Satisfaction Survey 2019-20**

#### Student's Name

1,469 responses

ANKIT KUMAR BIND

DEEPAK KUMAR

DEEPAK SAHU

ANUSHKA GUPTA

FARHAN KHAN

**BALU CHOUHAN** 

PANKAJ KUMAR

LIPIKA PATIL

Priyanshi Rana

1

▼

#### Student's Contact Number

1,468 responses

1. Aroused interest in the beginning by relation to previous learning, throwing a new idea, questioning etc.

1,468 responses















33.7%
33.7%
33.7%
Strongly agree
Uncertain
Strongly Disagree
Disagree

19. Motivated self-directed/outside classroom learning







This content is neither created nor endorsed by Google. Report Abuse - Terms of Service - Privacy Policy

0

### Google Forms