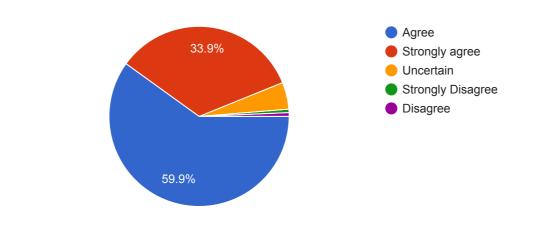

# **PEOPLE'S UNIVERSITY**

People's University, People's Campus, Bhanpur, Bhopal - 462037 (M. P)

## **Student Satisfaction Survey 2019-20**

#### Student's Name

1,469 responses

ANKIT KUMAR BIND

DEEPAK KUMAR

DEEPAK SAHU

ANUSHKA GUPTA

FARHAN KHAN

**BALU CHOUHAN** 

PANKAJ KUMAR

LIPIKA PATIL

Priyanshi Rana

1

▼

#### Student's Contact Number

1,468 responses

1. Aroused interest in the beginning by relation to previous learning, throwing a new idea, questioning etc.

1,468 responses















33.7%
33.7%
33.7%
Strongly agree
Uncertain
Strongly Disagree
Disagree

19. Motivated self-directed/outside classroom learning







This content is neither created nor endorsed by Google. Report Abuse - Terms of Service - Privacy Policy

0

### Google Forms