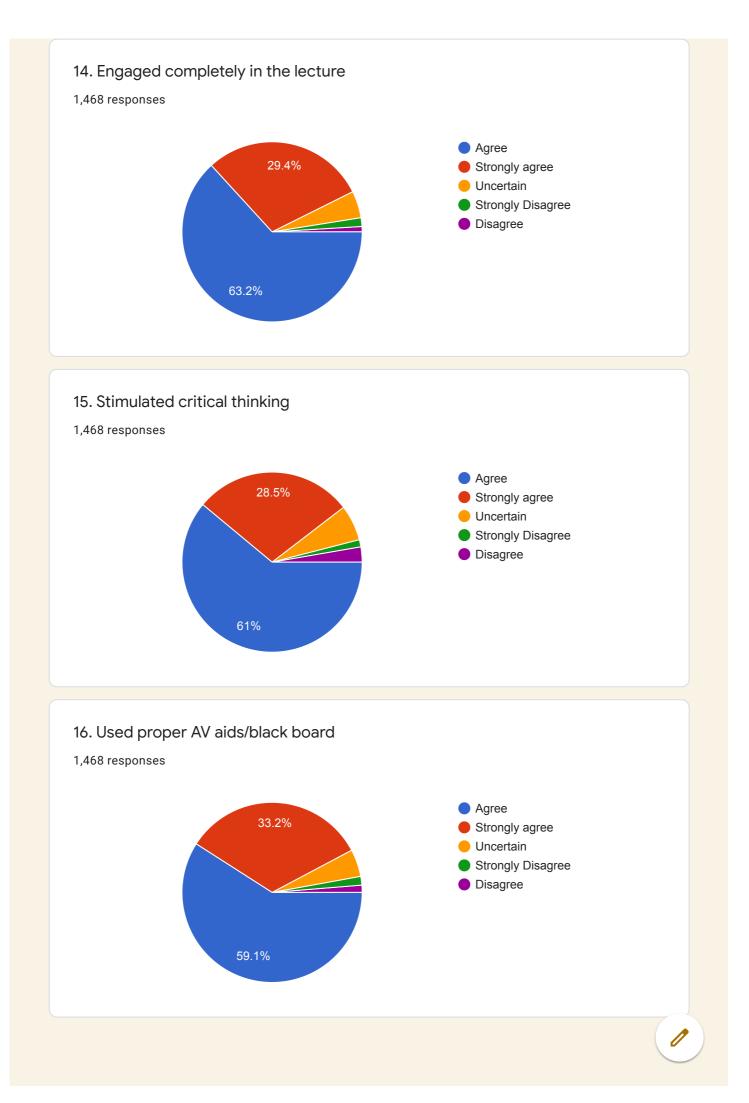

# **PEOPLE'S UNIVERSITY**

People's University, People's Campus, Bhanpur, Bhopal - 462037 (M. P)

## **Student Satisfaction Survey 2019-20**

#### Student's Name

1,469 responses

ANKIT KUMAR BIND

DEEPAK KUMAR

DEEPAK SAHU

ANUSHKA GUPTA

FARHAN KHAN

**BALU CHOUHAN** 

PANKAJ KUMAR

LIPIKA PATIL

Priyanshi Rana

1

▼

#### Student's Contact Number

1,468 responses

1. Aroused interest in the beginning by relation to previous learning, throwing a new idea, questioning etc.

1,468 responses















33.7%
33.7%
33.7%
Strongly agree
Uncertain
Strongly Disagree
Disagree

19. Motivated self-directed/outside classroom learning







This content is neither created nor endorsed by Google. Report Abuse - Terms of Service - Privacy Policy

0

### Google Forms