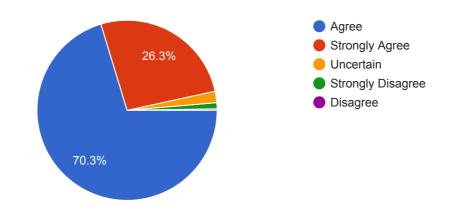

#### Student's Contact Number

1,468 responses

1. Aroused interest in the beginning by relation to previous learning, throwing a new idea, questioning etc.

1,468 responses

33.7%
33.7%
33.7%
Strongly agree
Uncertain
Strongly Disagree
Disagree