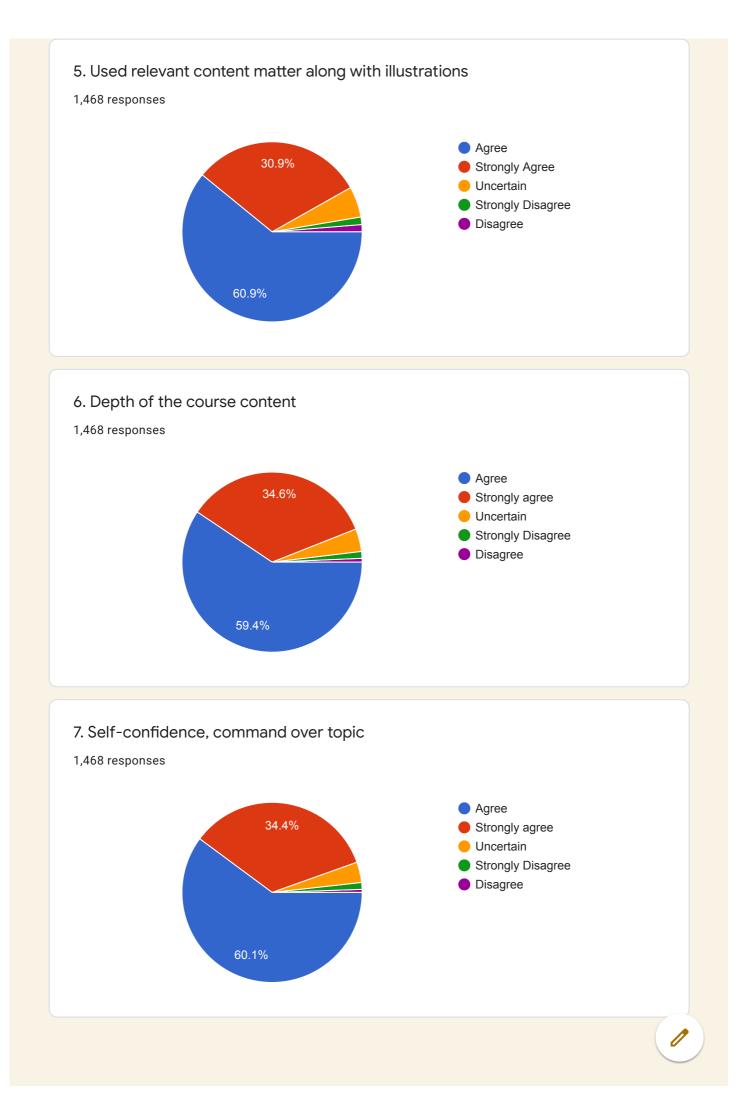

# **PEOPLE'S UNIVERSITY**

People's University, People's Campus, Bhanpur, Bhopal - 462037 (M. P)

## **Student Satisfaction Survey 2019-20**

#### Student's Name

1,469 responses

ANKIT KUMAR BIND

DEEPAK KUMAR

DEEPAK SAHU

ANUSHKA GUPTA

FARHAN KHAN

**BALU CHOUHAN** 

PANKAJ KUMAR

LIPIKA PATIL

Priyanshi Rana

1

▼

#### Student's Contact Number

1,468 responses

1. Aroused interest in the beginning by relation to previous learning, throwing a new idea, questioning etc.

1,468 responses















33.7%
33.7%
33.7%
Strongly agree
Uncertain
Strongly Disagree
Disagree

19. Motivated self-directed/outside classroom learning







This content is neither created nor endorsed by Google. Report Abuse - Terms of Service - Privacy Policy

0

### Google Forms