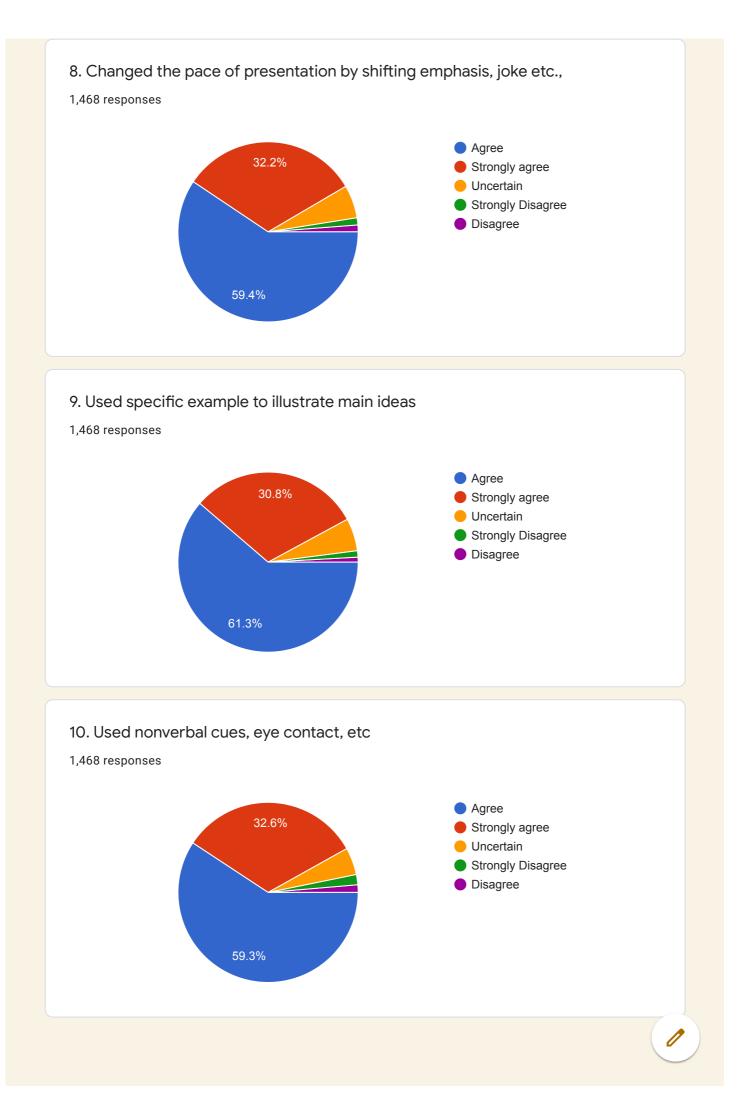

# **PEOPLE'S UNIVERSITY**

People's University, People's Campus, Bhanpur, Bhopal - 462037 (M. P)

## **Student Satisfaction Survey 2019-20**

#### Student's Name

1,469 responses

ANKIT KUMAR BIND

DEEPAK KUMAR

DEEPAK SAHU

ANUSHKA GUPTA

FARHAN KHAN

**BALU CHOUHAN** 

PANKAJ KUMAR

LIPIKA PATIL

Priyanshi Rana

1

▼

#### Student's Contact Number

1,468 responses

1. Aroused interest in the beginning by relation to previous learning, throwing a new idea, questioning etc.

1,468 responses















33.7%
33.7%
33.7%
Strongly agree
Uncertain
Strongly Disagree
Disagree

19. Motivated self-directed/outside classroom learning







This content is neither created nor endorsed by Google. Report Abuse - Terms of Service - Privacy Policy

0

### Google Forms