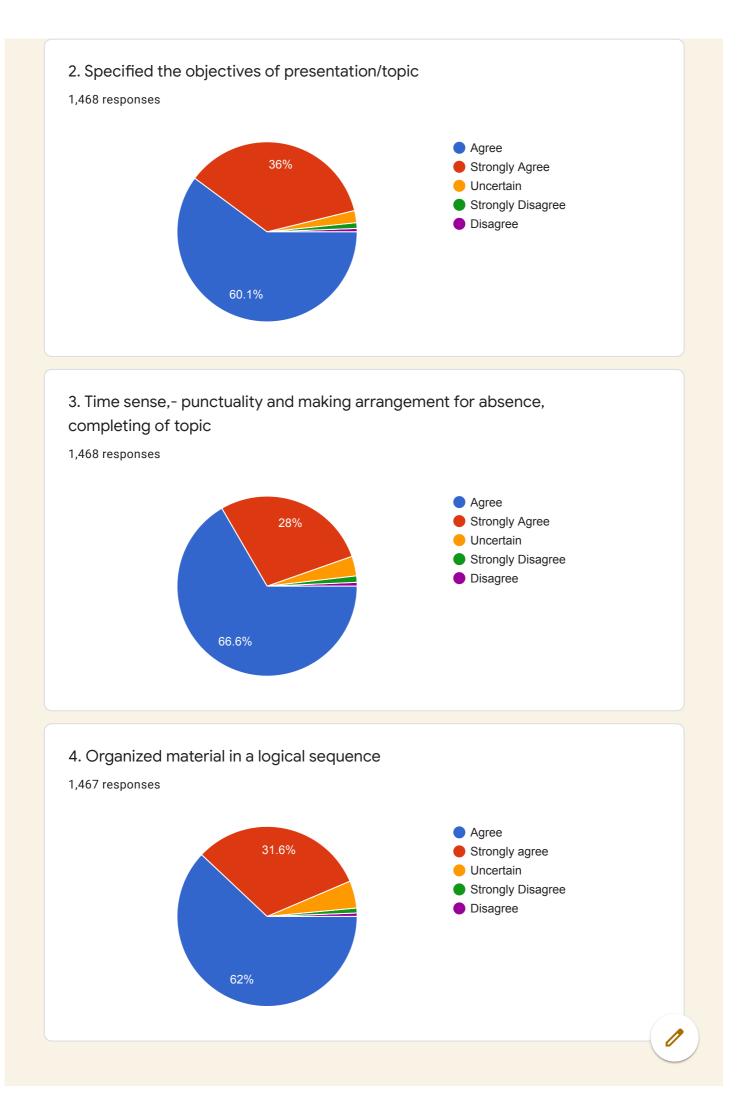

# **PEOPLE'S UNIVERSITY**

People's University, People's Campus, Bhanpur, Bhopal - 462037 (M. P)

## **Student Satisfaction Survey 2019-20**

#### Student's Name

1,469 responses

ANKIT KUMAR BIND

DEEPAK KUMAR

DEEPAK SAHU

ANUSHKA GUPTA

FARHAN KHAN

**BALU CHOUHAN** 

PANKAJ KUMAR

LIPIKA PATIL

Priyanshi Rana

1

▼

#### Student's Contact Number

1,468 responses

1. Aroused interest in the beginning by relation to previous learning, throwing a new idea, questioning etc.

1,468 responses















33.7%
33.7%
33.7%
Strongly agree
Uncertain
Strongly Disagree
Disagree

19. Motivated self-directed/outside classroom learning







This content is neither created nor endorsed by Google. Report Abuse - Terms of Service - Privacy Policy

0

### Google Forms